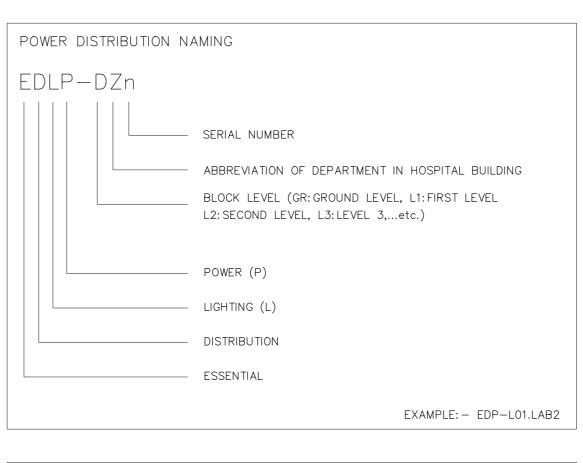

WITH END OF LINE RESISTOR , WALL MOUNTED ABOVE FALSE CEILING |
|              | SMATV SYSTEM SIGNAL SPLITTER 1:2                                                      |
|              | SMATV SYSTEM SIGNAL SPLITTER 1:3                                                      |
| $\boxtimes$  | SMATV SYSTEM SIGNAL SPLITTER 1:4                                                      |
| $\mathbb{X}$ | SMATV SYSTEM SIGNAL SPLITTER 1:6                                                      |
| $\mathbb{R}$ | SMATV SYSTEM SIGNAL SPLITTER 1:8                                                      |
| D            | SMATV DISTRIBUTION AMPLIFIER                                                          |
| D            | SATELLITE                                                                             |



GENERAL ABBREVIATION

ABBREVIATION

SPECIAL ABBREVIATION

ABBREVIATION

DESCRIPTION

ABOVE FALSE CEILING

POWER FACTOR CORRECTION

POLYVINYL CHLORIDE

LOW VOLTAGE PANE

GALVANIZED IRON

NORMALLY OPEN NORMALLY CLOS

BUS COUPLER FIBER OPTIC CABLE

PATCH PANEL

SINGLE POLE THREE POLE

WALL CONSOLE

SERVICE COLUMN

BUS BAR TRUNKING

CLOSED CIRCUIT TV

GRID SWITCH

TELEPHONE

DISPENSER

PEDESTAL WEATHERPROOF

TELEVISION

INGRESS PROTECTION

RESEARCH CENTER

INTENSIVE CARE UNIT

ELECTIVE SURGERY

OPERATION ROOM

TYPICAL WARD

GYNECOLOGY WARD

FERTILIZATION IN VITRO

INFECTIOUS DISEASES

TEACHING MODULE PEDIATRIC WARD

OBSTETRICS WARD

ELECTROMYOGRAM

OUT PATIENT PHARMACY

HOUSE KEEPING

BLOOD DONATION

MEDICAL LIBRARY AUDITORIUM

OPHTHALMOLOG

PHYSIOTHERAPY

MEDICAL IMAGING OUT PATIENT PHARMAC