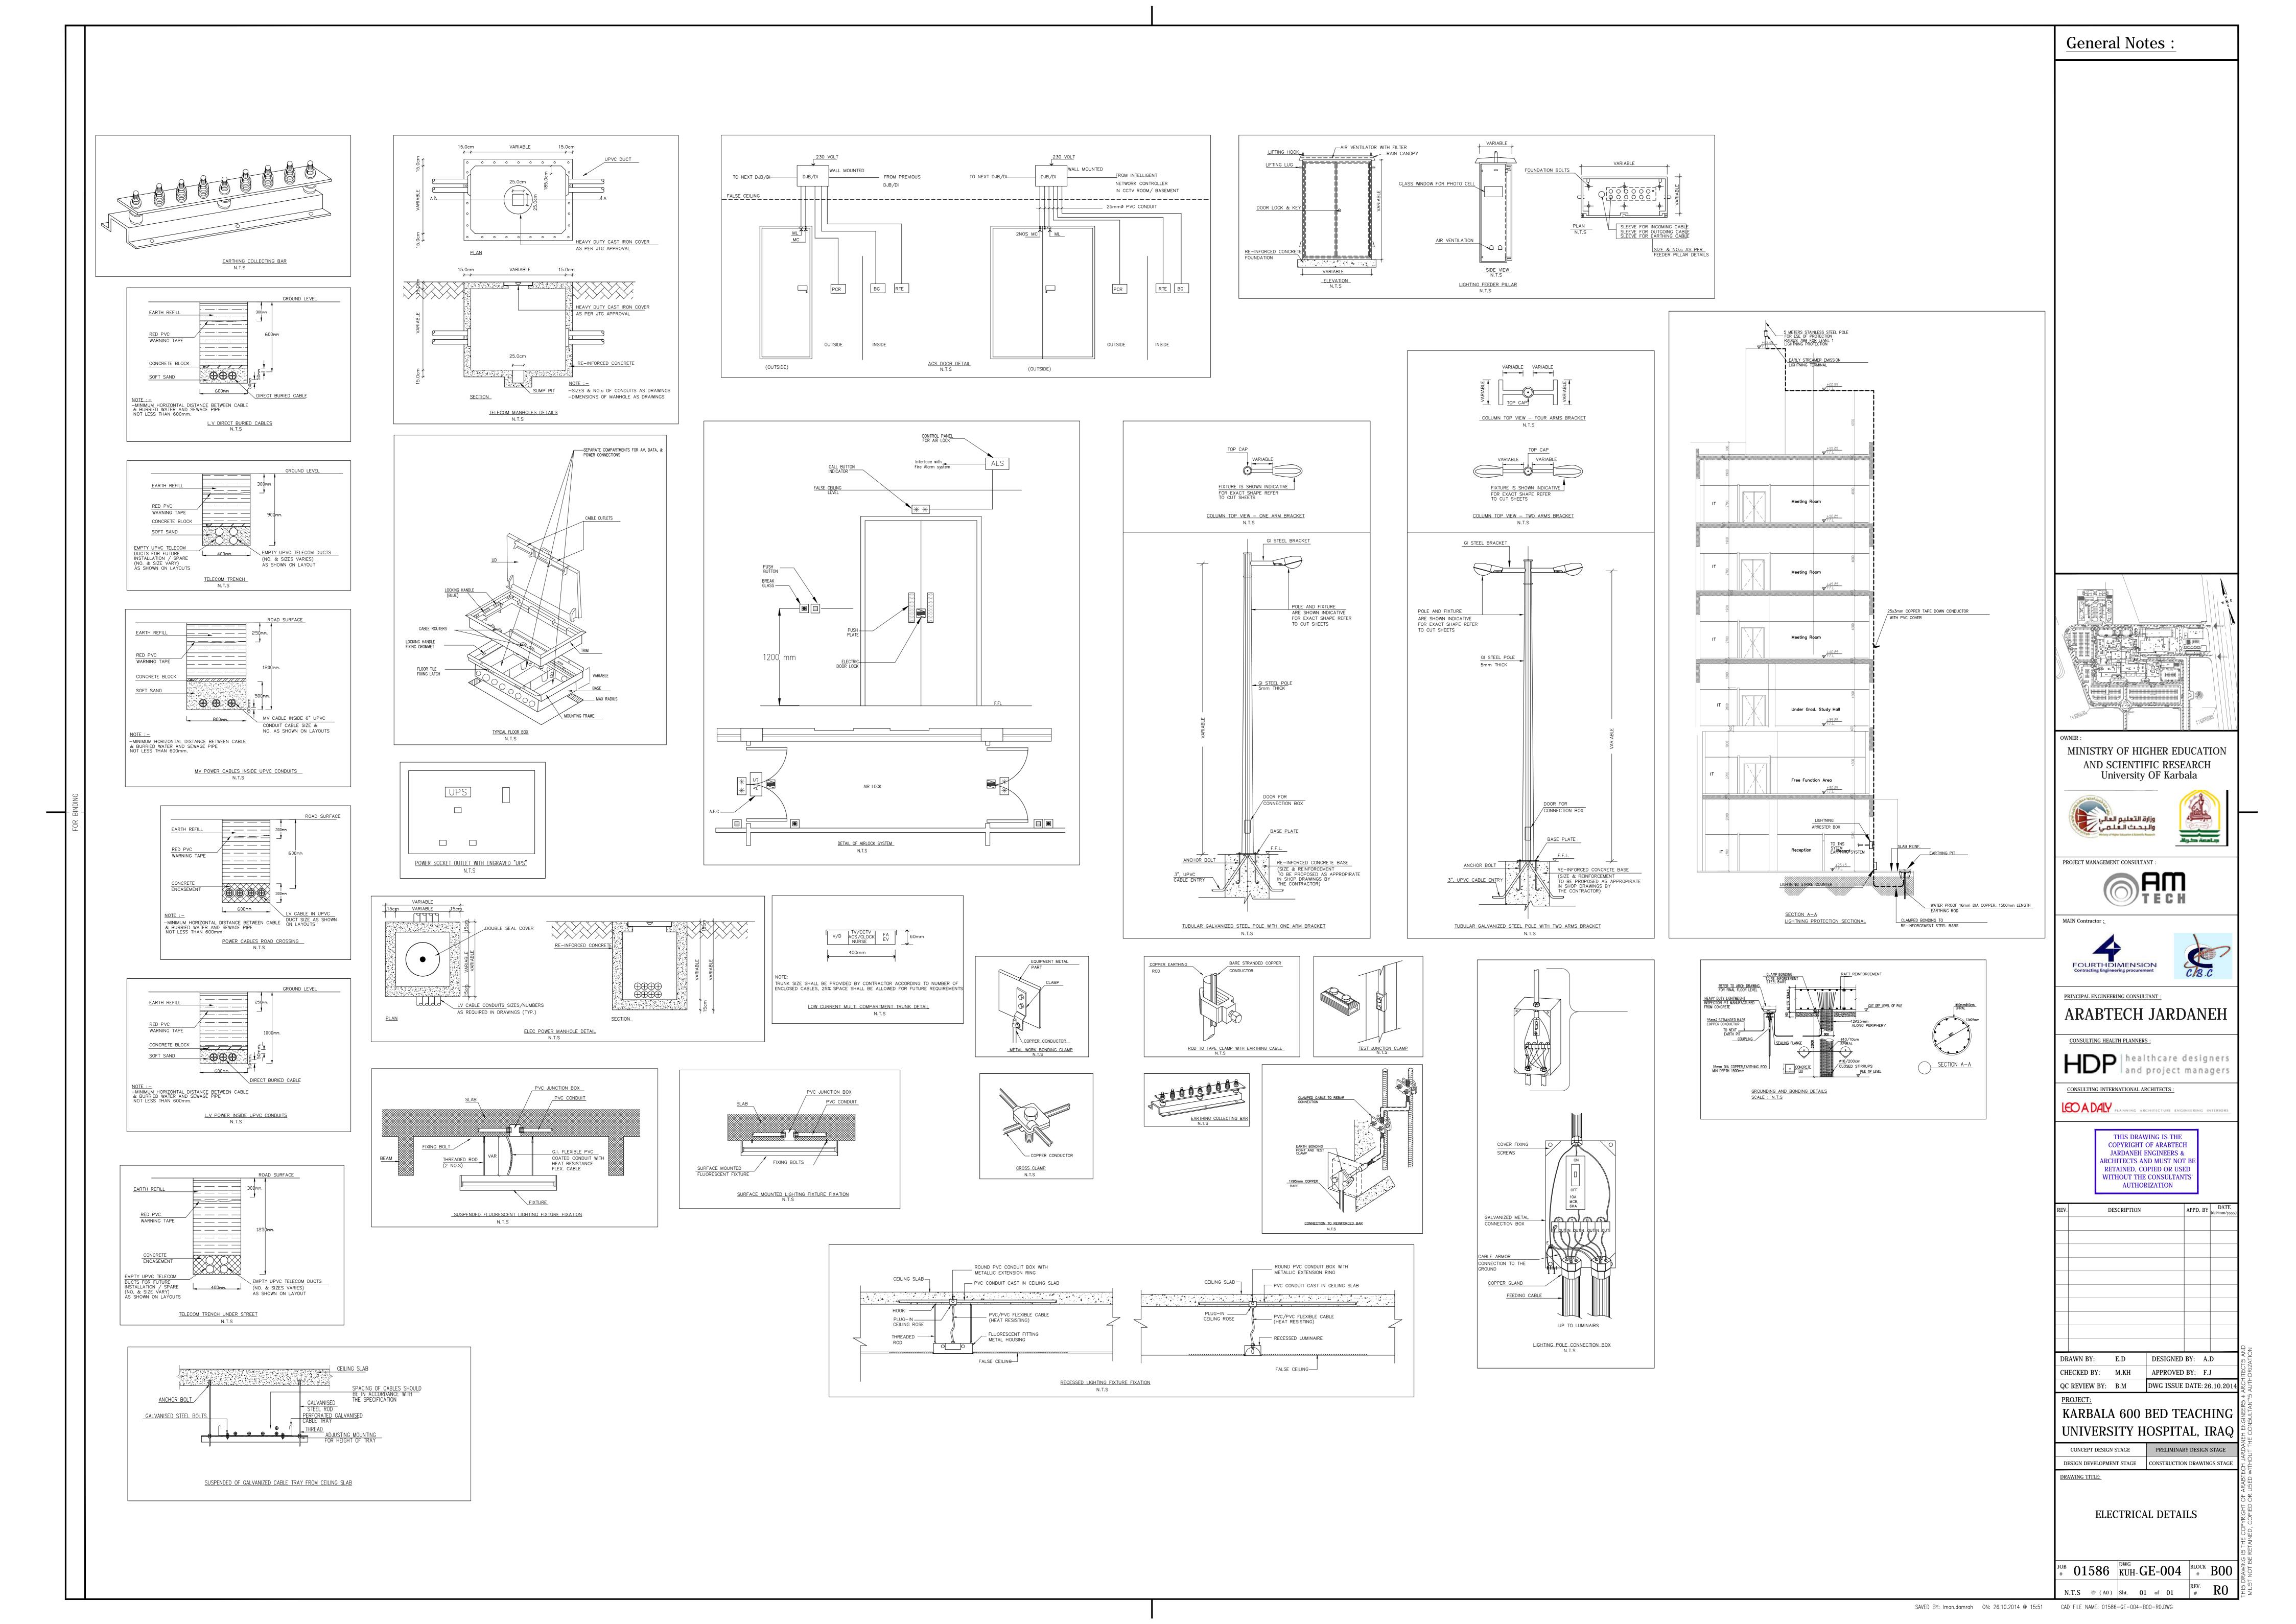

| 01586-GE-000-B00-R0                                               | COVER                                                                                                                                                             | N. T.S                  |
|-------------------------------------------------------------------|-------------------------------------------------------------------------------------------------------------------------------------------------------------------|-------------------------|
| 01586-GE-001-B00-R0<br>01586-GE-002-B00-R0<br>01586-GE-003-B00-R0 | LIST OF DRAWING  ELECTRICAL LEGEND PART 1  ELECTRICAL LEGEND PART 2                                                                                               | N.T.S<br>N.T.S<br>N.T.S |
| 01586-GE-004-B00-R0<br>01586-ES-101-B00-R0                        | ELECTRICAL DETAILS SITE PLAN COORDINATES LIGHTING LAYOUT OVERALL                                                                                                  | N. T.S<br>1:500         |
| 01586-ES-102-B00-R0<br>01586-ES-103-B00-R0                        | SITE PLAN COORDINATES POWER CABLE ROUTE LAYOUT OVERALL SITE PLAN COORDINATES LOW CURRENT CABLE ROUTE OVERALL                                                      | 1:50                    |
| 01596 EL 101 P01 P0                                               | B01                                                                                                                                                               | 1:250                   |
| 01586-EL-101-B01-R0<br>01586-EL-102-B01-R0<br>01586-EL-103-B01-R0 | GROUND FLOOR PLAN LIGHTING LAYOUT OVERALL GROUND FLOOR PLAN LIGHTING LAYOUT PART 1 GROUND FLOOR PLAN LIGHTING LAYOUT PART 2                                       | 1:10                    |
| 01586-EL-104-B01-R0<br>01586-EL-105-B01-R0                        | GROUND FLOOR PLAN LIGHTING LAYOUT PART 3 GROUND FLOOR PLAN LIGHTING LAYOUT PART 4                                                                                 | 1:10                    |
| 01586-EL-106-B01-R0<br>01586-EL-107-B01-R0<br>01586-EL-108-B01-R0 | GROUND FLOOR PLAN LIGHTING LAYOUT PART 5 GROUND FLOOR PLAN LIGHTING LAYOUT PART 6 FIRST FLOOR PLAN LIGHTING LAYOUT OVERALL                                        | 1:10<br>1:10<br>1:25    |
| 01586-EL-109-B01-R0<br>01586-EL-110-B01-R0                        | FIRST FLOOR PLAN LIGHTING LAYOUT PART 1 FIRST FLOOR PLAN LIGHTING LAYOUT PART 2                                                                                   | 1:10<br>1:10            |
| 01586-EL-111-B01-R0<br>01586-EL-112-B01-R0<br>01586-EL-113-B01-R0 | FIRST FLOOR PLAN LIGHTING LAYOUT PART 3 FIRST FLOOR PLAN LIGHTING LAYOUT PART 4 FIRST FLOOR PLAN LIGHTING LAYOUT PART 5                                           | 1:10<br>1:10<br>1:10    |
| 01586-EL-114-B01-R0<br>01586-EL-115-B01-R0                        | FIRST FLOOR PLAN LIGHTING LAYOUT PART 5  FIRST FLOOR PLAN LIGHTING LAYOUT OVERALL                                                                                 | 1:10                    |
| 01586-EL-116-B01-R0<br>01586-EL-117-B01-R0                        | SECOND FLOOR PLAN LIGHTING LAYOUT PART 1 SECOND FLOOR PLAN LIGHTING LAYOUT PART 2                                                                                 | 1:10<br>1:10<br>1:10    |
| 01586-EL-118-B01-R0<br>01586-EL-119-B01-R0<br>01586-EL-120-B01-R0 | SECOND FLOOR PLAN LIGHTING LAYOUT PART 3 SECOND FLOOR PLAN LIGHTING LAYOUT PART 4 SECOND FLOOR PLAN LIGHTING LAYOUT PART 5                                        | 1:10                    |
| 01586-EL-121-B01-R0<br>01586-EL-122-B01-R0                        | SECOND FLOOR PLAN LIGHTING LAYOUT PART 6 THIRD FLOOR PLAN LIGHTING LAYOUT OVERALL                                                                                 | 1:10<br>1:25            |
| 01586-EL-123-B01-R0<br>01586-EL-124-B01-R0<br>01586-EL-125-B01-R0 | THIRD FLOOR PLAN LIGHTING LAYOUT PART 1 THIRD FLOOR PLAN LIGHTING LAYOUT PART 2 THIRD FLOOR PLAN LIGHTING LAYOUT PART 3                                           | 1:100<br>1:100<br>1:100 |
| 01586-EL-126-B01-R0<br>01586-EL-127-B01-R0                        | THIRD FLOOR PLAN LIGHTING LAYOUT PART 4 THIRD FLOOR PLAN LIGHTING LAYOUT PART 5                                                                                   | 1:10<br>1:10            |
| 01586-EL-128-B01-R0<br>01586-EL-129-B01-R0<br>01586-EL-130-B01-R0 | THIRD FLOOR PLAN LIGHTING LAYOUT PART 6 FOURTH FLOOR PLAN LIGHTING LAYOUT OVERALL FOURTH FLOOR PLAN LIGHTING LAYOUT PART 1                                        | 1:10<br>1:25<br>1:10    |
| 01586-EL-131-B01-R0<br>01586-EL-132-B01-R0                        | FOURTH FLOOR PLAN LIGHTING LAYOUT PART 2 FOURTH FLOOR PLAN LIGHTING LAYOUT PART 3                                                                                 | 1:10<br>1:10            |
| 01586-EL-133-B01-R0<br>01586-EL-134-B01-R0                        | FOURTH FLOOR PLAN LIGHTING LAYOUT PART 4 FOURTH FLOOR PLAN LIGHTING LAYOUT PART 5                                                                                 | 1:10<br>1:10            |
| 01586-EL-135-B01-R0<br>01586-EL-136-B01-R0<br>01586-EL-137-B01-R0 | FIFTH FLOOR PLAN LIGHTING LAYOUT OVERALL FIFTH FLOOR PLAN LIGHTING LAYOUT PART 1 FIFTH FLOOR PLAN LIGHTING LAYOUT PART 2                                          | 1:25<br>1:10<br>1:10    |
| 01586-EL-138-B01-R0<br>01586-EL-139-B01-R0                        | FIFTH FLOOR PLAN LIGHTING LAYOUT PART 3 FIFTH FLOOR PLAN LIGHTING LAYOUT PART 4                                                                                   | 1:100<br>1:100          |
| 01586-EL-140-B01-R0<br>01586-EL-141-B01-R0                        | SIXTH FLOOR PLAN LIGHTING LAYOUT OVERALL SIXTH FLOOR PLAN LIGHTING LAYOUT PART 1                                                                                  | 1:250                   |
| 01586-EL-142-B01-R0<br>01586-EL-143-B01-R0<br>01586-EL-144-B01-R0 | SIXTH FLOOR PLAN LIGHTING LAYOUT PART 2 SIXTH FLOOR PLAN LIGHTING LAYOUT PART 3 SEVENTH FLOOR PLAN LIGHTING LAYOUT OVERALL                                        | 1:100<br>1:100<br>1:250 |
| 01586-EL-145-B01-R0<br>01586-EL-146-B01-R0                        | SEVENTH FLOOR PLAN LIGHTING LAYOUT PART 1 SEVENTH FLOOR PLAN LIGHTING LAYOUT PART 2                                                                               | 1:100<br>1:100          |
| 01586-EL-147-B01-R0<br>01586-EL-148-B01-R0<br>01586-EL-149-B01-R0 | EIGHTH FLOOR PLAN LIGHTING LAYOUT OVERALL EIGHTH FLOOR PLAN LIGHTING LAYOUT PART 1 EIGHTH FLOOR PLAN LIGHTING LAYOUT PART 2                                       | 1:250<br>1:100<br>1:100 |
| 01586-EL-150-B01-R0<br>01586-EL-151-B01-R0                        | NINTH FLOOR PLAN LIGHTING LAYOUT OVERALL NINTH FLOOR PLAN LIGHTING LAYOUT PART 1                                                                                  | 1:250<br>1:100          |
| 01586-EL-152-B01-R0<br>01586-EL-153-B01-R0                        | NINTH FLOOR PLAN LIGHTING LAYOUT PART 2 TENTH FLOOR PLAN LIGHTING LAYOUT OVERALL                                                                                  | 1:100<br>1:250<br>1:100 |
| 01586-EL-154-B01-R0<br>01586-EL-155-B01-R0                        | TENTH FLOOR PLAN LIGHTING LAYOUT PART 1 TENTH FLOOR PLAN LIGHTING LAYOUT PART 2                                                                                   | 1:10                    |
| 01586-EL-156-B01-R0                                               | ELEVENTH FLOOR PLAN LIGHTING LAYOUT OVERALL                                                                                                                       | 1:250                   |
| 01586-EL-157-B01-R0<br>01586-EL-158-B01-R0<br>01586-EL-159-B01-R0 | ELEVENTH FLOOR PLAN LIGHTING LAYOUT PART 1  ELEVENTH FLOOR PLAN LIGHTING LAYOUT PART 2  TWELFTH FLOOR PLAN LIGHTING LAYOUT OVERALL                                | 1:10<br>1:10<br>1:25    |
| 01586-EL-160-B01-R0<br>01586-EL-161-B01-R0                        | TWELFTH FLOOR PLAN LIGHTING LAYOUT PART 1 TWELFTH FLOOR PLAN LIGHTING LAYOUT PART 2                                                                               | 1:10<br>1:10<br>1:25    |
| 01586-EL-162-B01-R0<br>01586-EL-163-B01-R0<br>01586-EL-164-B01-R0 | THIRTEENTH FLOOR PLAN LIGHTING LAYOUT OVERALL THIRTEENTH FLOOR PLAN LIGHTING LAYOUT PART 1 THIRTEENTH FLOOR PLAN LIGHTING LAYOUT PART 2                           | 1:250                   |
| 01586-EL-165-B01-R0<br>01586-EL-166-B01-R0                        | ROOF FLOOR PLAN LIGHTING LAYOUT OVERALL ROOF FLOOR PLAN LIGHTING LAYOUT PART 1                                                                                    | 1:25<br>1:10            |
| 01586-EP-101-B01-R0<br>01586-EP-102-B01-R0                        | GROUND FLOOR PLAN POWER LAYOUT OVERALL GROUND FLOOR PLAN POWER LAYOUT PART 1                                                                                      | 1:250                   |
| 01586-EP-103-B01-R0<br>01586-EP-104-B01-R0                        | GROUND FLOOR PLAN POWER LAYOUT PART 2 GROUND FLOOR PLAN POWER LAYOUT PART 3                                                                                       | 1:10<br>1:10            |
| 01586-EP-105-B01-R0<br>01586-EP-106-B01-R0<br>01586-EP-107-B01-R0 | GROUND FLOOR PLAN POWER LAYOUT PART 4 GROUND FLOOR PLAN POWER LAYOUT PART 5 GROUND FLOOR PLAN POWER LAYOUT PART 6                                                 | 1:100<br>1:100<br>1:100 |
| 01586-EP-108-B01-R0<br>01586-EP-109-B01-R0                        | FIRST FLOOR PLAN POWER LAYOUT OVERALL FIRST FLOOR PLAN POWER LAYOUT PART 1                                                                                        | 1:250                   |
| 01586-EP-110-B01-R0<br>01586-EP-111-B01-R0<br>01586-EP-112-B01-R0 | FIRST FLOOR PLAN POWER LAYOUT PART 2 FIRST FLOOR PLAN POWER LAYOUT PART 3                                                                                         | 1:100<br>1:100<br>1:100 |
| 01586-EP-113-B01-R0<br>01586-EP-114-B01-R0                        | FIRST FLOOR PLAN POWER LAYOUT PART 4 FIRST FLOOR PLAN POWER LAYOUT PART 5 FIRST FLOOR PLAN POWER LAYOUT PART 6                                                    | 1:10                    |
| 01586-EP-115-B01-R0<br>01586-EP-116-B01-R0<br>01586-EP-117-B01-R0 | SECOND FLOOR PLAN POWER LAYOUT OVERALL SECOND FLOOR PLAN POWER LAYOUT PART 1                                                                                      | 1:25<br>1:10<br>1:10    |
| 01586-EP-118-B01-R0<br>01586-EP-119-B01-R0                        | SECOND FLOOR PLAN POWER LAYOUT PART 2 SECOND FLOOR PLAN POWER LAYOUT PART 3 SECOND FLOOR PLAN POWER LAYOUT PART 4                                                 | 1:100                   |
| 01586-EP-120-B01-R0<br>01586-EP-121-B01-R0                        | SECOND FLOOR PLAN POWER LAYOUT PART 5 SECOND FLOOR PLAN POWER LAYOUT PART 6                                                                                       | 1:100<br>1:100          |
| 01586-EP-122-B01-R0<br>01586-EP-123-B01-R0<br>01586-EP-124-B01-R0 | THIRD FLOOR PLAN POWER LAYOUT OVERALL THIRD FLOOR PLAN POWER LAYOUT PART 1 THIRD FLOOR PLAN POWER LAYOUT PART 2                                                   | 1:25<br>1:10<br>1:10    |
| 01586-EP-125-B01-R0<br>01586-EP-126-B01-R0                        | THIRD FLOOR PLAN POWER LAYOUT PART 3 THIRD FLOOR PLAN POWER LAYOUT PART 4                                                                                         | 1:100<br>1:100          |
| 01586-EP-127-B01-R0<br>01586-EP-128-B01-R0<br>01586-EP-129-B01-R0 | THIRD FLOOR PLAN POWER LAYOUT PART 5 THIRD FLOOR PLAN POWER LAYOUT PART 6 FOURTH FLOOR PLAN POWER LAYOUT OVERALL                                                  | 1:100<br>1:100<br>1:250 |
| 01586-EP-130-B01-R0<br>01586-EP-131-B01-R0                        | FOURTH FLOOR PLAN POWER LAYOUT PART 1 FOURTH FLOOR PLAN POWER LAYOUT PART 2                                                                                       | 1:100<br>1:100          |
| 01586-EP-132-B01-R0<br>01586-EP-133-B01-R0<br>01586-EP-134-B01-R0 | FOURTH FLOOR PLAN POWER LAYOUT PART 3 FOURTH FLOOR PLAN POWER LAYOUT PART 4 FOURTH FLOOR PLAN POWER LAYOUT PART 5                                                 | 1:100<br>1:100<br>1:100 |
| 01586-EP-135-B01-R0<br>01586-EP-136-B01-R0                        | FIFTH FLOOR PLAN POWER LAYOUT OVERALL FIFTH FLOOR PLAN POWER LAYOUT PART 1                                                                                        | 1:250<br>1:100          |
| 01586-EP-137-B01-R0<br>01586-EP-138-B01-R0<br>01586-EP-139-B01-R0 | FIFTH FLOOR PLAN POWER LAYOUT PART 2 FIFTH FLOOR PLAN POWER LAYOUT PART 3 FIFTH FLOOR PLAN POWER LAYOUT PART 4                                                    | 1:100<br>1:100<br>1:100 |
| 01586-EP-140-B01-R0<br>01586-EP-141-B01-R0                        | SIXTH FLOOR PLAN POWER LAYOUT OVERALL SIXTH FLOOR PLAN POWER LAYOUT PART 1                                                                                        | 1:250<br>1:100          |
| 01586-EP-142-B01-R0<br>01586-EP-143-B01-R0<br>01586-EP-144-B01-R0 | SIXTH FLOOR PLAN POWER LAYOUT PART 2 SIXTH FLOOR PLAN POWER LAYOUT PART 3 SEVENTH FLOOR PLAN POWER LAYOUT OVERALL                                                 | 1:100<br>1:100<br>1:250 |
| 01586-EP-145-B01-R0<br>01586-EP-146-B01-R0                        | SEVENTH FLOOR PLAN POWER LAYOUT OVERALL SEVENTH FLOOR PLAN POWER LAYOUT PART 1 SEVENTH FLOOR PLAN POWER LAYOUT PART 2                                             | 1:100<br>1:100          |
| 01586-EP-147-B01-R0<br>01586-EP-148-B01-R0<br>01586-EP-149-B01-R0 | EIGHTH FLOOR PLAN POWER LAYOUT OVERALL EIGHTH FLOOR PLAN POWER LAYOUT PART 1                                                                                      | 1:250<br>1:100          |
| 01586-EP-149-B01-R0<br>01586-EP-150-B01-R0<br>01586-EP-151-B01-R0 | EIGHTH FLOOR PLAN POWER LAYOUT PART 2 NINTH FLOOR PLAN POWER LAYOUT OVERALL NINTH FLOOR PLAN POWER LAYOUT PART 1                                                  | 1:10<br>1:25<br>1:10    |
| 01586-EP-152-B01-R0<br>01586-EP-153-B01-R0                        | NINTH FLOOR PLAN POWER LAYOUT PART 2 TENTH FLOOR PLAN POWER LAYOUT OVERALL                                                                                        | 1:10<br>1:25            |
| 01586-EP-154-B01-R0<br>01586-EP-155-B01-R0<br>01586-EP-156-B01-R0 | TENTH FLOOR PLAN POWER LAYOUT PART 1 TENTH FLOOR PLAN POWER LAYOUT PART 2 ELEVENTH FLOOR PLAN POWER LAYOUT OVERALL                                                | 1:10<br>1:10<br>1:25    |
| 01586-EP-157-B01-R0<br>01586-EP-158-B01-R0                        | ELEVENTH FLOOR PLAN POWER LAYOUT PART 1 ELEVENTH FLOOR PLAN POWER LAYOUT PART 2                                                                                   | 1:100<br>1:100          |
| 01586-EP-159-B01-R0<br>01586-EP-160-B01-R0                        | TWELFTH FLOOR PLAN POWER LAYOUT OVERALL TWELFTH FLOOR PLAN POWER LAYOUT PART 1                                                                                    | 1:25<br>1:10            |
| 01586-EP-161-B01-R0<br>01586-EP-162-B01-R0<br>01586-EP-163-B01-R0 | TWELFTH FLOOR PLAN POWER LAYOUT PART 2 THIRTEENTH FLOOR PLAN POWER LAYOUT OVERALL THIRTEENTH FLOOR PLAN POWER LAYOUT PART 1                                       | 1:100<br>1:250<br>1:100 |
| 01586-EP-164-B01-R0<br>01586-EP-165-B01-R0                        | THIRTEENTH FLOOR PLAN POWER LAYOUT PART 2 ROOF FLOOR PLAN POWER LAYOUT OVERALL                                                                                    | 1:10<br>1:25            |
| 01586-EP-166-B01-R0<br>01586-EP-167-B01-R0<br>01586-EP-168-B01-R0 | ROOF FLOOR PLAN POWER LAYOUT PART 1 GROUND FLOOR PLAN EARTHING & GROUNDING LAYOUT OVERALL GROUND FLOOR PLAN EARTHING & GROUNDING LAYOUT PART 1                    | 1:10<br>1:25<br>1:10    |
| 01586-EP-169-B01-R0<br>01586-EP-170-B01-R0<br>01586-EP-171-B01-R0 | GROUND FLOOR PLAN EARTHING & GROUNDING LAYOUT PART 2 GROUND FLOOR PLAN EARTHING & GROUNDING LAYOUT PART 3 GROUND FLOOR PLAN EARTHING & GROUNDING LAYOUT PART 4    | 1:10<br>1:10<br>1:10    |
| 01586-EP-173-B01-R0<br>01586-EP-173-B01-R0                        | GROUND FLOOR PLAN EARTHING & GROUNDING LAYOUT PART 5 GROUND FLOOR PLAN EARTHING & GROUNDING LAYOUT PART 6                                                         | 1:10<br>1:10            |
| 01586-EP-174-B01-R0<br>01586-PM-101-B01-R0                        | UPPER ROOF FLOOR PLAN LIGHTNING LAYOUT  GROUND FLOOR PLAN POWER FOR MECHANICAL LAYOUT OVERALL                                                                     | 1:30                    |
| 01586-PM-102-B01-R0<br>01586-PM-103-B01-R0<br>01586-PM-104-B01-R0 | GROUND FLOOR PLAN POWER FOR MECHANICAL LAYOUT PART 1 GROUND FLOOR PLAN POWER FOR MECHANICAL LAYOUT PART 2 GROUND FLOOR PLAN POWER FOR MECHANICAL LAYOUT PART 3    | 1:10<br>1:10            |
| 01586-PM-105-B01-R0<br>01586-PM-106-B01-R0                        | GROUND FLOOR PLAN POWER FOR MECHANICAL LAYOUT PART 6 FIRST FLOOR PLAN POWER FOR MECHANICAL LAYOUT OVERALL                                                         | 1:100<br>1:100<br>1:250 |
| 01586-PM-107-B01-R0<br>01586-PM-108-B01-R0<br>01586-PM-109-B01-R0 | FIRST FLOOR PLAN POWER FOR MECHANICAL LAYOUT PART 1 FIRST FLOOR PLAN POWER FOR MECHANICAL LAYOUT PART 2 FIRST FLOOR PLAN POWER FOR MECHANICAL LAYOUT PART 3       | 1:10<br>1:10<br>1:10    |
| 01586-PM-110-B01-R0<br>01586-PM-111-B01-R0                        | FIRST FLOOR PLAN POWER FOR MECHANICAL LAYOUT PART 4 FIRST FLOOR PLAN POWER FOR MECHANICAL LAYOUT PART 5                                                           | 1:10<br>1:10            |
| 01586-PM-112-B01-R0<br>01586-PM-113-B01-R0<br>01586-PM-114-B01-R0 | SECOND FLOOR PLAN POWER FOR MECHANICAL LAYOUT OVERALL SECOND FLOOR PLAN POWER FOR MECHANICAL LAYOUT PART 2 SECOND FLOOR PLAN POWER FOR MECHANICAL LAYOUT PART 3   | 1:25<br>1:10<br>1:10    |
| 01586-PM-115-B01-R0<br>01586-PM-116-B01-R0                        | SECOND FLOOR PLAN POWER FOR MECHANICAL LAYOUT PART 4 SECOND FLOOR PLAN POWER FOR MECHANICAL LAYOUT PART 5                                                         | 1:10<br>1:10            |
| 01586-PM-117-B01-R0<br>01586-PM-118-B01-R0<br>01586-PM-119-B01-R0 | THIRD FLOOR PLAN POWER FOR MECHANICAL LAYOUT OVERALL THIRD FLOOR PLAN POWER FOR MECHANICAL LAYOUT PART 1 THIRD FLOOR PLAN POWER FOR MECHANICAL LAYOUT PART 2      | 1:25<br>1:10<br>1:10    |
| 01586-PM-120-B01-R0<br>01586-PM-121-B01-R0                        | THIRD FLOOR PLAN POWER FOR MECHANICAL LAYOUT PART 3 THIRD FLOOR PLAN POWER FOR MECHANICAL LAYOUT PART 4                                                           | 1:10<br>1:10            |
| 01586-PM-122-B01-R0<br>01586-PM-123-B01-R0<br>01586-PM-124-B01-R0 | THIRD FLOOR PLAN POWER FOR MECHANICAL LAYOUT PART 5 THIRD FLOOR PLAN POWER FOR MECHANICAL LAYOUT PART 6 FOURTH FLOOR PLAN POWER FOR MECHANICAL LAYOUT OVERALL     | 1:10<br>1:10<br>1:25    |
| 01586-PM-125-B01-R0<br>01586-PM-126-B01-R0                        | FOURTH FLOOR PLAN POWER FOR MECHANICAL LAYOUT PART 1 FOURTH FLOOR PLAN POWER FOR MECHANICAL LAYOUT PART 2                                                         | 1:10<br>1:10            |
| 01586-PM-127-B01-R0<br>01586-PM-128-B01-R0<br>01586-PM-129-B01-R0 | FOURTH FLOOR PLAN POWER FOR MECHANICAL LAYOUT PART 3 FOURTH FLOOR PLAN POWER FOR MECHANICAL LAYOUT PART 4 FOURTH FLOOR PLAN POWER FOR MECHANICAL LAYOUT PART 5    | 1:100<br>1:100<br>1:100 |
| 01586-PM-130-B01-R0<br>01586-PM-131-B01-R0                        | FIFTH FLOOR PLAN POWER FOR MECHANICAL LAYOUT OVERALL FIFTH FLOOR PLAN POWER FOR MECHANICAL LAYOUT PART 1                                                          | 1:25<br>1:10            |
| 01586-PM-132-B01-R0<br>01586-PM-133-B01-R0<br>01586-PM-134-B01-R0 | FIFTH FLOOR PLAN POWER FOR MECHANICAL LAYOUT PART 2 FIFTH FLOOR PLAN POWER FOR MECHANICAL LAYOUT PART 3 FIFTH FLOOR PLAN POWER FOR MECHANICAL LAYOUT PART 4       | 1:100<br>1:100<br>1:100 |
| 01586-PM-135-B01-R0<br>01586-PM-136-B01-R0<br>01586-PM-137-B01-R0 | SIXTH FLOOR PLAN POWER FOR MECHANICAL LAYOUT OVERALL SIXTH FLOOR PLAN POWER FOR MECHANICAL LAYOUT PART 1 SIXTH FLOOR PLAN POWER FOR MECHANICAL LAYOUT PART 2      | 1:250<br>1:100<br>1:100 |
| 01586-PM-138-B01-R0<br>01586-PM-139-B01-R0                        | SIXTH FLOOR PLAN POWER FOR MECHANICAL LAYOUT PART 3 SEVENTH FLOOR PLAN POWER FOR MECHANICAL LAYOUT OVERALL                                                        | 1:100<br>1:250          |
| 01586-PM-140-B01-R0<br>01586-PM-141-B01-R0<br>01586-PM-142-B01-R0 | SEVENTH FLOOR PLAN POWER FOR MECHANICAL LAYOUT PART 1 SEVENTH FLOOR PLAN POWER FOR MECHANICAL LAYOUT PART 2 EIGHTH FLOOR PLAN POWER FOR MECHANICAL LAYOUT OVERALL | 1:100<br>1:100<br>1:250 |
| U 1000-P IVI- 147-DU 1-RU                                         | EIGHTH FLOOR PLAN POWER FOR WECHANICAL TATOLTT WERE                                                                                                               |                         |